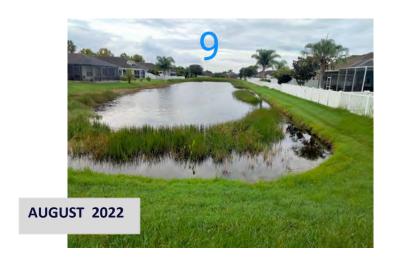

Virgil Stoltz, VP & General Manager

Inspected: September 30, 2022





**POND 10** - Water level normal; Surface is clear. This month we treated all new vegetative growth with aquatic emergent herbicide.

Pond 2B



**Pond 2B** – Water level is normal and clear of algae. Treated all new vegetative growth with aquatic herbicide today. Planktonic algae are under control. Less green than last month.

**SUMP S1 & S2** 

**SEPTEMBER 2022** 





**Sump S1** – Clear of surface algae. Treated any new growth with aquatic herbicide today.

**Sump S2** – Water level is low, but clear of algae. This month we treated vegetative growth with aquatic herbicide.

#### SUMP 3



**Sump 3** – Water level normal surface clear of algae. We treated all new emergent vegetative growth with aquatic herbicide.









#### Pond 8A -

The water level is normal small band of algae treated today with aquatic algaecide. All new vegetative growth treated with aquatic herbicide today. All torpedo grass now under control.



#### Pond 8B -

The water level is normal. There is a light amount of algae, which we treated. All new vegetative growth such as primrose willow was treated with aquatic herbicide.

## BLUE WATER AQUATICS Hage #39 CUSTOMER: SERVICE REPORT AQUATECH: ACCOUNT # WORK ORDER # OOMBEN WEATHER CONDITIONS OBSERVATIONS,/ RECOMMENDATIONS

#### **BLUE WATER AQUATICS**

**Aquatic & Environmental Services** 

5119 STATE ROAD 54 NEW PORT RICHEY, FL 34652 (727) 842-2100

WWW.BLUEWATERAQUATICSINC.COM

- Algae & Aquatic Weed Control Programs
- Water Quality Testing
- Wetland Creation, Restoration &