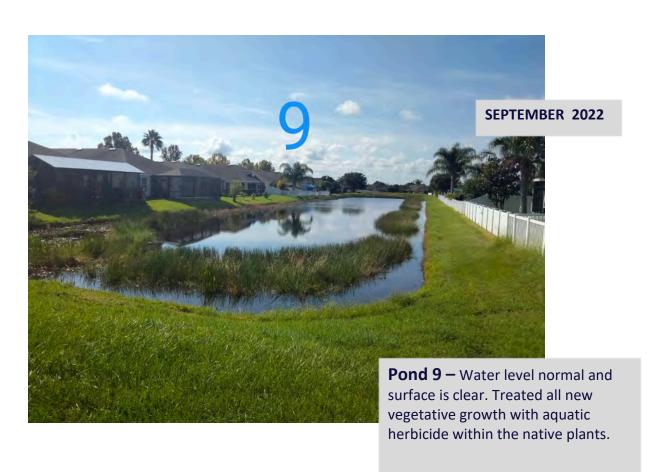

irgil Stoltz, VP & General Manager

Inspected: September 30, 2022





**POND 10** - Water level normal; Surface is clear. This month we treated all new vegetative growth with aquatic emergent herbicide.

Pond 2B



**Pond 2B** – Water level is normal and clear of algae. Treated all new vegetative growth with aquatic herbicide today. Planktonic algae are under control. Less green than last month.

**SUMP S1 & S2** 

**SEPTEMBER 2022** 





**Sump S1** – Clear of surface algae. Treated any new growth with aquatic herbicide today.

**Sump S2** – Water level is low, but clear of algae. This month we treated vegetative growth with aquatic herbicide.

#### SUMP 3



**Sump 3** – Water level normal surface clear of algae. We treated all new emergent vegetative growth with aquatic herbicide.









#### Pond 8A -

The water level is normal small band of algae treated today with aquatic algaecide. All new vegetative growth treated with aquatic herbicide today. All torpedo grass now under control.



#### Pond 8B -

The water level is normal. There is a light amount of algae, which we treated. All new vegetative growth such as primrose willow was treated with aquatic herbicide.

## BLUE WATER AQUATICS Hage #39 CUSTOMER: SERVICE REPORT AQUATECH: ACCOUNT # WORK ORDER # OOMBEN WEATHER CONDITIONS OBSERVATIONS,/ RECOMMENDATIONS

#### **BLUE WATER AQUATICS**

**Aquatic & Environmental Services** 

5119 STATE ROAD 54 NEW PORT RICHEY, FL 34652 (727) 842-2100

WWW.BLUEWATERAQUATICSINC.COM

- Algae & Aquatic Weed Control Programs
- Water Quality Testing
- Wetland Creation, Restoration & Ma