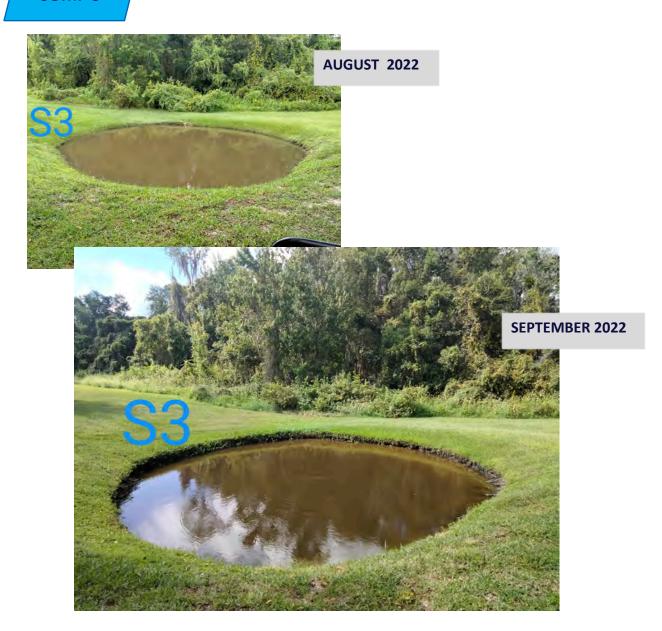

which such appeal is to be based.

Mark Vega District Manager

## 5E.



# Oak Creek CDD MONTHLY Prepare Inspector

Prepared by: Virgil Stoltz, VP & General Manager

Inspected: September 30, 2022





**POND 10** - Water level normal; Surface is clear. This month we treated all new vegetative growth with aquatic emergent herbicide.

Pond 2B



**Pond 2B** – Water level is normal and clear of algae. Treated all new vegetative growth with aquatic herbicide today. Planktonic algae are under control. Less green than last month.

**SUMP S1 & S2** 

**SEPTEMBER 2022** 





**Sump S1** – Clear of surface algae. Treated any new growth with aquatic herbicide today.

**Sump S2** – Water level is low, but clear of algae. This month we treated vegetative growth with aquatic herbicide.

#### SUMP 3



**Sump 3** – Water level normal surface clear of algae. We treated all new emergent vegetative growth with aquatic herbicide.









#### Pond 8A -

The water level is normal small band of algae treated today with aquatic algaecide. All new vegetative growth treated with aquatic herbicide today. All torpedo grass now under control.



#### Pond 8B -

The water level is normal. There is a light amount of algae, which we treated. All new vegetative growth such as primrose willow was treated with aquatic herbicide.

## BLUE WATER AQUATICS Hage #39 CUSTOMER: SERVICE REPORT AQUATECH: ACCOUNT # WORK ORDER # OOMBEN WEATHER CONDITIONS OBSERVATIONS,/ RECOMMENDATIONS

#### **BLUE WATER AQUATICS**

**Aquatic & Environmental Services** 

5119 STATE ROAD 54 NEW PORT RICHEY, FL 34652 (727) 842-2100