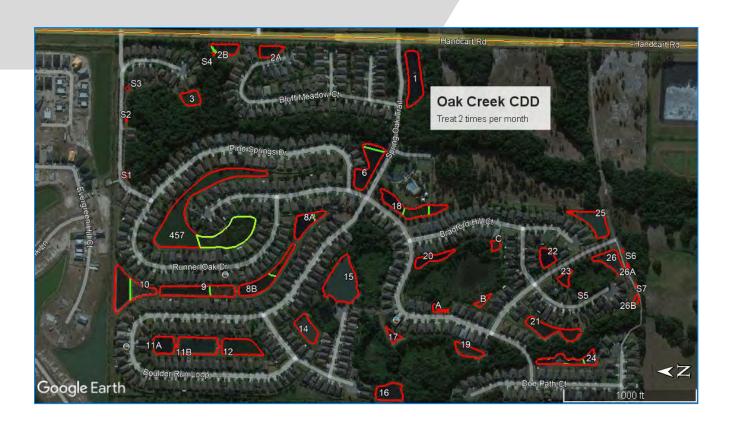

ice at (954) 603-0033 at least forty-eight (48) hours prior to the meeting. If you are hearing or speech impaired, please contact the Florida Relay Service by dialing 7-1-1, or 1-800-955-8771 (TTY) / 1-800-955-8770 (Voice), for aid in contacting the District Manager's Office.

Each person who decides to appeal any decision made by the Board with respect to any matter considered at the meeting is advised that person will need a record of the proceedings and that, accordingly, the person may need to ensure that a verbatim record of the proceedings is made, including the testimony and evidence upon which such appeal is to be based.

Mark Vega District Manager

## 5E.



# Oak Creek CDD MONTHLY Prepare Inspector

Prepared by: Virgil Stoltz, VP & General Manager

Inspected: September 30, 2022





**POND 10** - Water level normal; Surface is clear. This month we treated all new vegetative growth with aquatic emergent herbicide.

Pond 2B



**Pond 2B** – Water level is normal and clear of algae. Treated all new vegetative growth with aquatic herbicide today. Planktonic algae are under control. Less green than last month.

**SUMP S1 & S2** 

**SEPTEMBER 2022** 





**Sump S1** – Clear of surface algae. Treated any new growth with aquatic herbicide today.

**Sump S2** – Water level is low, but clear of algae. This month we treated vegetative growth with aquatic herbicide.

#### SUMP 3



**Sump 3** – Water level normal surface clear of algae. We treated all new emergent vegetative growth with aquatic herbicide.









#### Pond 8A -

The water level is normal small band of algae